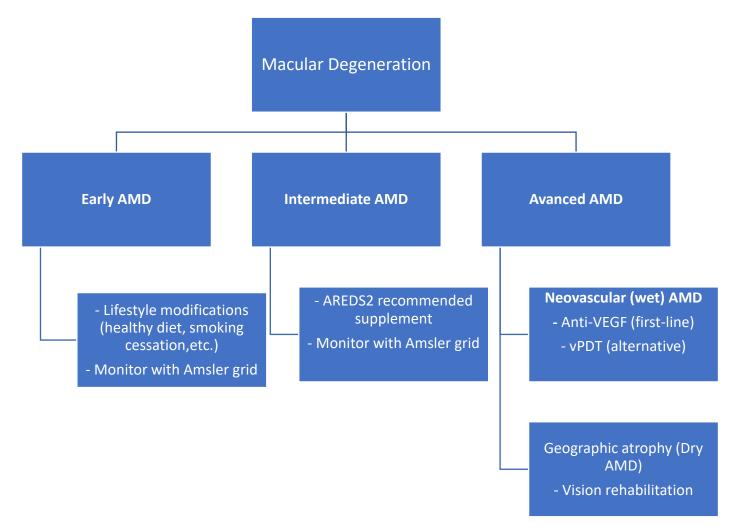

## Macular Degeneration

CHI Formulary Treatment algorithm

Treatment algorithm- October 2023

Supporting treatment algorithms for the clinical management of

Macular degeneration

Figure 1 outlines a comprehensive treatment algorithm for the treatment of **Macular degeneration** aimed at addressing the different lines of treatment after thorough review of medical and economic evidence by CHI committees.

Figure 1: Treatment Algorithm for Macular Degeneration<sup>1-3</sup>